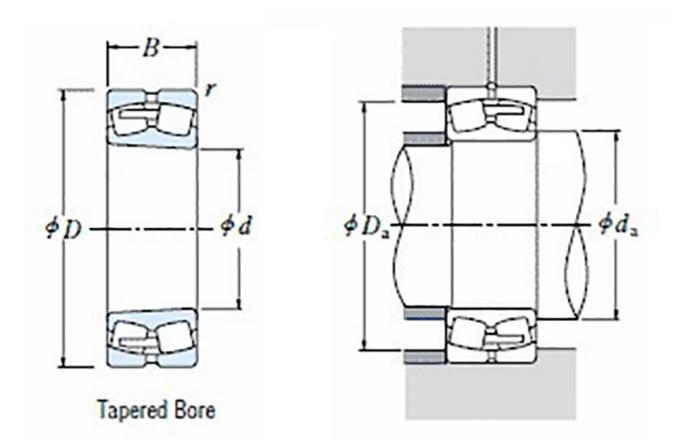

## **Basic dimensions**

| Inner diameter [d] | 95.00  | mm |
|--------------------|--------|----|
| Outer diameter [D] | 200.00 | mm |
| Width [B]          | 67.00  | mm |

## Other data

| Ref diam groove max [Da max] | 180.00  | mm |
|------------------------------|---------|----|
| Bore type                    | Tapered |    |
| Cage Type                    | EM      |    |
| Clearance                    | C3      |    |
| Ref diam shaft min [da min]  | 122.00  | mm |